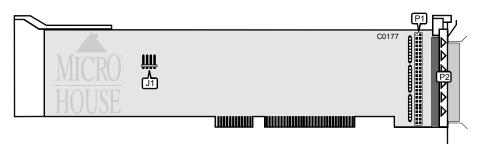

## RANCHO TECHNOLOGY, INC. RT1000-MC

Data bus: 16-bit, MCA Full-length card
Up to seven SCSI devices
None Size: Hard drives supported:

Floppy drives supported:

| CONNECTIONS                    |          |
|--------------------------------|----------|
| Function                       | Location |
| 4-pin connector-DC power       | J1       |
| 50-pin SCSI connector-internal | P1       |
| 50-pin SCSI connector-external | P2       |