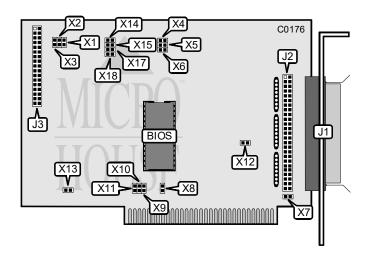

## RANCHO TECHNOLOGY, INC. RT1000A

Data bus: 8-bit, ISA

Up to seven SCSI devices
Two 360KB, 720KB,1.2MB, or 1.44MB Size: Hard drives supported:

Floppy drives supported:

| CONNECTIONS                              |          |
|------------------------------------------|----------|
| Function                                 | Location |
| 50-pin SCSI connector-external           | J1       |
| 50-pin SCSI connector-internal           | J2       |
| 34-pin data cable connector-floppy drive | J3       |

| BIOS ADDRESS |        |        |        |  |  |
|--------------|--------|--------|--------|--|--|
| Address      | X4     | X5     | X6     |  |  |
| D4000h       | closed | closed | open   |  |  |
| CC000h       | open   | closed | open   |  |  |
| D0000h       | closed | open   | open   |  |  |
| C8000h       | open   | open   | open   |  |  |
| E4000h       | closed | closed | closed |  |  |
| DC000h       | open   | closed | closed |  |  |
| E0000h       | closed | open   | closed |  |  |
| D8000h       | open   | open   | closed |  |  |

## RANCHO TECHNOLOGY, INC. RT1000A

. . . continued from previous page

| USER CONFIGURABLE SETTINGS                       |          |         |  |  |  |  |
|--------------------------------------------------|----------|---------|--|--|--|--|
| Function                                         | Location | Setting |  |  |  |  |
| Floppy drive write precompensation is 187ns      | X1       | open    |  |  |  |  |
| Floppy drive write precompensation is 125ns      | X1       | closed  |  |  |  |  |
| í Single-speed floppy drive supported            | X2       | open    |  |  |  |  |
| Dual speed floppy drive supported                | X2       | closed  |  |  |  |  |
| í Floppy drive port address is 377h              | X3       | open    |  |  |  |  |
| Floppy drive port address is 3F7h                | X3       | closed  |  |  |  |  |
| Remote terminal power not supported              | X7       | open    |  |  |  |  |
| Supports remote terminal power                   | X7       | closed  |  |  |  |  |
| í Zero wait state enabled                        | X12      | closed  |  |  |  |  |
| Zero wait state disabled                         | X12      | open    |  |  |  |  |
| í Floppy drive enabled                           | X13      | closed  |  |  |  |  |
| Floppy drive disabled                            | X13      | open    |  |  |  |  |
| Non applicable to this card. For MCA card only   | X14      | open    |  |  |  |  |
| Supports drives other than Syquest               | X15      | open    |  |  |  |  |
| Supports Syquest and some removable media drives | X15      | closed  |  |  |  |  |
| í SCSI DOS hard drive boot enabled.              | X16      | open    |  |  |  |  |
| SCSI DOS hard drive boot disabled.               | X16      | closed  |  |  |  |  |
| í Factory configured - do not alter              | X17      | open    |  |  |  |  |
| í Bus reset delay is 30 seconds                  | X18      | closed  |  |  |  |  |
| Bus reset delay is 5 seconds                     | X18      | open    |  |  |  |  |

| INTERRUPT REQUEST |        |        |        |        |  |
|-------------------|--------|--------|--------|--------|--|
| IRQ               | X8     | X9     | X10    | X11    |  |
| IRQ7              | closed | open   | open   | open   |  |
| IRQ5              | open   | closed | open   | open   |  |
| IRQ4              | open   | open   | closed | open   |  |
| IRQ3              | open   | open   | open   | closed |  |