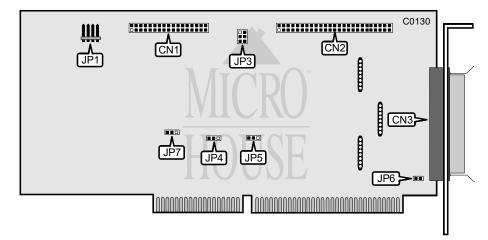

| CONNECTIONS                              |          |
|------------------------------------------|----------|
| Function                                 | Location |
| 34-pin data cable connector-floppy drive | CN1      |
| 50-pin SCSI connector-internal           | CN2      |
| DB-25 SCSI connector-external            | CN3      |
| 4-pin connector-drive active LED         | JP1      |

## ... continued from previous page

|   | USER CONFIGURABLE SETTINGS            |          |                   |  |  |
|---|---------------------------------------|----------|-------------------|--|--|
|   | Function                              | Location | Setting           |  |  |
| Í | Hard drive port address is 1F0-1F7h   | JP4      | pins 1 & 2 closed |  |  |
|   | Hard drive port address is 170-177h   | JP4      | pins 2 & 3 closed |  |  |
| í | Floppy drive port address is 3F0-3F7h | JP5      | pins 1 & 2 closed |  |  |
|   | Floppy drive port address is 370-377h | JP5      | pins 2 & 3 closed |  |  |
| Í | LCS-6631 not grounded to chassis      | JP6      | open              |  |  |
|   | LCS-6631 grounded to chassis          | JP6      | closed            |  |  |
| í | Set for use with 53C80 chip           | JP7      | pins 1 & 2 closed |  |  |
|   | Set for use with 5380 chip            | JP7      | pins 2 & 3 closed |  |  |

| BIOS ADDRESS |              |              |              |  |  |
|--------------|--------------|--------------|--------------|--|--|
| Address      | JP3/jumper 1 | JP3/jumper 2 | JP3/jumper 3 |  |  |
| D000h        | closed       | open         | open         |  |  |
| D400h        | open         | closed       | open         |  |  |
| D800h        | open         | open         | closed       |  |  |