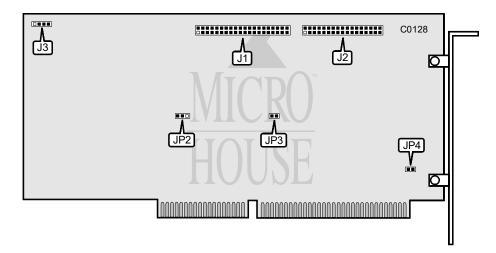

| CONNECTIONS                                  |          |
|----------------------------------------------|----------|
| Function                                     | Location |
| 40-pin Interface IDE (AT) connector-internal | J1       |
| 34-pin data cable connector-floppy drive     | J2       |
| 4-pin connector-drive active LED             | J3       |

| USER CONFIGURABLE SETTINGS         |          |                   |
|------------------------------------|----------|-------------------|
| Function                           | Location | Setting           |
| Normal Interrupt timing            | JP2      | pins 1 & 2 closed |
| Delayed interrupt timing           | JP2      | pins 2 & 3 closed |
| í Factory configured- do not alter | JP3      | unknown           |
| í LCS-6623W not grounded to host   | JP4      | open              |
| LCS-6623W grounded to host         | JP4      | closed            |