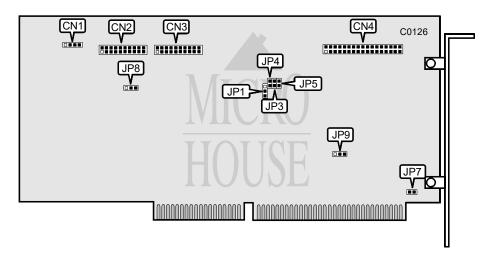

| CONNECTIONS                               |          |
|-------------------------------------------|----------|
| Function                                  | Location |
| 4-pin connector-drive active LED          | CN1      |
| 20-pin data cable connector-drive 0       | CN2      |
| 20-pin data cable connector-drive 1       | CN3      |
| 34-pin control cable connector-hard drive | CN4      |

| USER CONFIGURABLE SETTINGS                                                              |          |         |  |
|-----------------------------------------------------------------------------------------|----------|---------|--|
| Function                                                                                | Location | Setting |  |
| í Hard drive port address is 1F0-1F7h                                                   | JP4      | open    |  |
| Hard drive port address is 170-177h                                                     | JP4      | closed  |  |
| í BIOS other than DTK on host                                                           | JP5      | closed  |  |
| DTK BIOS on host                                                                        | JP5      | open    |  |
| í LCS-6610HX is not grounded to host JP7 open                                           |          | open    |  |
| LCS-6610HX is grounded to host                                                          | JP7      | closed  |  |
| Note: Jumper JP1, JP3, and JP8 are reserved and must be left "open."JP9 is reserved and |          |         |  |
| must be left pins 1 & 2 "closed."This controller contains no on-board                   |          |         |  |
| software.                                                                               |          |         |  |