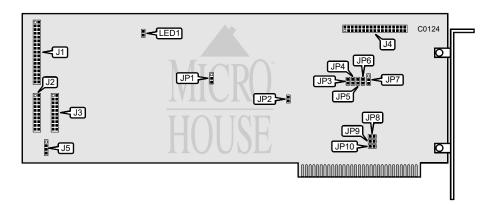

| CONNECTIONS                               |          |  |  |
|-------------------------------------------|----------|--|--|
| Function                                  | Location |  |  |
| 34-pin control cable connector-hard drive | J1       |  |  |
| 20-pin data cable connector-drive 0       | J2       |  |  |
| 20-pin data cable connector-drive 1       | J3       |  |  |
| 34-pin data cable connector-floppy drive  | J4       |  |  |
| 5-pin connector-DC power                  | J5       |  |  |
| 4-pin connector-drive active LED          | LED1     |  |  |

|   | USER CONFIGURABLE SETTINGS               |          |                   |  |  |  |
|---|------------------------------------------|----------|-------------------|--|--|--|
|   | Function                                 | Location | Setting           |  |  |  |
| ĺ | Supports hard drives with 8 or less head | JP1      | pins 1 & 2 closed |  |  |  |
|   | Supports hard drives with 9-16 heads     | JP1      | pins 2 & 3 closed |  |  |  |
| ĺ | BIOS address is E8000h                   | JP2      | closed            |  |  |  |
|   | BIOS address is E8001h                   | JP2      | open              |  |  |  |
| ĺ | Floppy drive port address is 3F0-3F7h    | JP7      | pins 2 & 3 closed |  |  |  |
|   | Floppy drive port address is 370-377h    | JP7      | pins 1 & 2 closed |  |  |  |

## LONGSHINE MICROSYSTEM, INC. LCS-6220

. . . continued from previous page

| FLOPPY DRIVE CONFIGURATION |         |        |        |         |  |  |
|----------------------------|---------|--------|--------|---------|--|--|
|                            | DRIVE A |        | DRI    | DRIVE B |  |  |
| FLOPPY DRIVE TYPE          | JP3     | JP4    | JP5    | JP6     |  |  |
| 360KB                      | closed  | closed | closed | closed  |  |  |
| 1.2MB                      | closed  | either | closed | closed  |  |  |
| 720KB                      | open    | closed | open   | closed  |  |  |
| 1.44MB                     | open    | open   | open   | open    |  |  |

| BIOS ADDRESS |        |        |        |  |  |  |
|--------------|--------|--------|--------|--|--|--|
| Select       | JP8    | JP9    | JP10   |  |  |  |
| CA000h       | closed | open   | open   |  |  |  |
| í CC000h     | open   | closed | open   |  |  |  |
| CE000h       | open   | open   | closed |  |  |  |