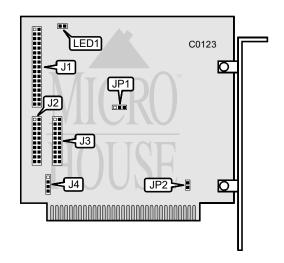

| CONNECTIONS                               |          |
|-------------------------------------------|----------|
| Function                                  | Location |
| 34-pin control cable connector-hard drive | J1       |
| 20-pin data cable connector-drive 0       | J2       |
| 20-pin data cable connector-drive 1       | J3       |
| 5-pin connector-DC power                  | J4       |
| 4-pin connector-drive active LED          | LED1     |

| USER CONFIGURABLE SETTINGS |          |                   |
|----------------------------|----------|-------------------|
| Function                   | Location | Setting           |
| í 8 heads or less          | JP1      | pins 1 & 2 closed |
| 9 to16 heads               | JP1      | pins 2 & 3 closed |
| í BIOS base address C8000h | JP2      | open              |
| BIOS base address E8000h   | JP2      | closed            |