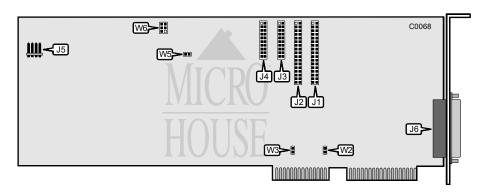

| CONNECTIONS                                                          |          |
|----------------------------------------------------------------------|----------|
| Function                                                             | Location |
| 34-pin data cable connector-floppy drive                             | J1       |
| 34-pin control cable connector-hard drive                            | J2       |
| 20-pin data cable connector-drive 0                                  | J3       |
| 20-pin data cable connector-drive 1                                  | J4       |
| 4-pin connector-drive active LED                                     | J5       |
| 37-pin floppy drive interface connector-floppy drive (5280CZ-I only) | J6       |

| HARD DRIVE PORT ADDRESS               |        |        |  |
|---------------------------------------|--------|--------|--|
| Address                               | W2     | W3     |  |
| í Port addresses are 1F0-1F7 3F2-3F7h | open   | open   |  |
| Port addresses are 170-177 372-377h   | closed | closed |  |

| MISCELLANEOUS TECHNICAL NOTES                            |  |
|----------------------------------------------------------|--|
| Jumper W5 and W6 are Factory configured - do not alter.  |  |
| This controller has no onboard user accessible programs. |  |