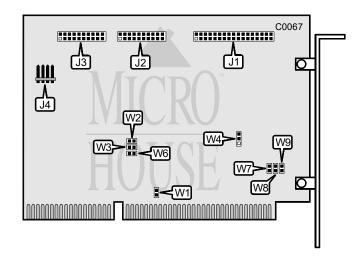

| CONNECTIONS                               |          |  |  |
|-------------------------------------------|----------|--|--|
| Function                                  | Location |  |  |
| 34-pin control cable connector-hard drive | J1       |  |  |
| 20-pin data cable connector-drive 0       | J2       |  |  |
| 20-pin data cable connector-drive 1       | J3       |  |  |
| 4-pin connector-drive active LED          | J4       |  |  |

## DATA TECHNOLOGY CORPORATION DTC5187i, DTC7187

. . . continued from previous page

| USER CONFIGURABLE SETTINGS                |          |                   |  |
|-------------------------------------------|----------|-------------------|--|
| Function                                  | Location | Setting           |  |
| í Floppy Drive Changed Signal not driven  | W1       | open              |  |
| Floppy Drive Changed Signal driven low    | W1       | closed            |  |
| Initial interrupt enabled after reset     | W4       | pins 2 & 3 closed |  |
| Initial interrupt disabled after reset    | W4       | pins 1 & 2 closed |  |
| í Auto-deselect enabled                   | W6       | closed            |  |
| Auto-deselect disabled                    | W6       | open              |  |
| í Normal operation mode                   | W7       | closed            |  |
| Internal use mode                         | W7       | open              |  |
| í BIOS enabled                            | W8       | closed            |  |
| BIOS disabled                             | W8       | open              |  |
| í BIOS address is C800:0000 to C800:3FFFh | W9       | open              |  |
| BIOS address is D800:0000 to D800:3FFFh   | W9       | closed            |  |

| HARD DRIVE PORT ADDRESS               |        |        |
|---------------------------------------|--------|--------|
| Address                               | W2     | W3     |
| í Port addresses are 1F0-1F7 3F6-3F7h | open   | open   |
| Port addresses are 170-177 376-377h   | closed | closed |