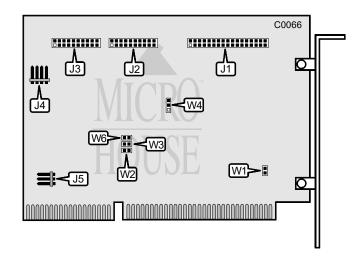

| CONNECTIONS                               |          |  |
|-------------------------------------------|----------|--|
| Function                                  | Location |  |
| 34-pin control cable connector-hard drive | J1       |  |
| 20-pin data cable connector-drive 0       | J2       |  |
| 20-pin data cable connector-drive 1       | J3       |  |
| 4-pin connector-drive active LED          | J4       |  |
| 5-pin connector-DC power (5180i only)     | J5       |  |

## DATA TECHNOLOGY CORPORATION DTC5180i, DTC7180

. . . continued from previous page

| USER CONFIGURABLE SETTINGS                                                                  |          |                   |  |
|---------------------------------------------------------------------------------------------|----------|-------------------|--|
| Function                                                                                    | Location | Setting           |  |
| í Floppy Drive Changed Signal not driven                                                    | W1       | open              |  |
| Floppy Drive Changed Signal driven low when accessed                                        | W1       | closed            |  |
| í Initial interrupt enabled after reset                                                     | W4       | pins 2 & 3 closed |  |
| Initial interrupt disabled after reset                                                      | W4       | pins 1 & 2 closed |  |
| Auto-deselect enabled,     drive is only selected when in operation                         | W6       | closed            |  |
| Auto-deselect disabled, drive is selected from power-<br>on until another drive is selected | W6       | open              |  |

| PORT ADDRESS                          |        |        |  |
|---------------------------------------|--------|--------|--|
| Address                               | W2     | W3     |  |
| í Port addresses are 1F0-1F7 3F6-3F7h | open   | open   |  |
| Port addresses are 170-177 376-377h   | closed | closed |  |