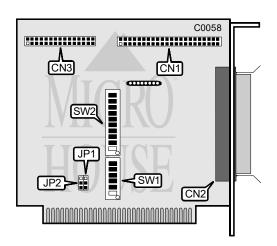

## DATA TECHNOLOGY CORPORATION DTC3250

Data bus:

8-bit, ISA Half-length, full-height card Up to seven SCSI devices Three 360KB or 720KB Size: Hard drives supported: Floppy drives supported:

| CONNECTIONS                              |          |
|------------------------------------------|----------|
| Function                                 | Location |
| 50-pin SCSI connector-internal           | CN1      |
| 50-pin SCSI connector-external           | CN2      |
| 34-pin data cable connector-floppy drive | CN3      |

|         | BIOS ADDRESS |              |
|---------|--------------|--------------|
| Address | SW2/switch 5 | SW2/switch 6 |
| í D800h | off          | off          |
| DC00h   | on           | off          |
| C800h   | off          | on           |
| CC00h   | on           | on           |

## DATA TECHNOLOGY CORPORATION DTC3250

. . . continued from previous page

| USER CONFIGURABLE SETTINGS                                |               |                   |  |
|-----------------------------------------------------------|---------------|-------------------|--|
| Function                                                  | Location      | Setting           |  |
| í Floppy port address 3F2-3F7h                            | JP1           | pins 1 & 2 closed |  |
| Floppy port address 372-377h                              | JP1           | pins 2 & 3 closed |  |
| í Normal operation                                        | JP2           | pins 2 & 3 closed |  |
| Factory test enabled                                      | JP2           | pins 1 & 2 closed |  |
| í SCSI parity check disabled                              | SW1/switch 3  | on                |  |
| SCSI parity check enabled                                 | SW1/switch 3  | off               |  |
| í Dual-speed floppy supported                             | SW2/switch 7  | on                |  |
| Single-speed floppy supported                             | SW2/switch 7  | off               |  |
| í PS/2-type floppy on Drive Select 2 <b>not</b> supported | SW2/switch 8  | on                |  |
| PS/2-type floppy drive on Drive Select 2 supported        | SW2/switch 8  | off               |  |
| í Floppy drive disabled                                   | SW2/switch 9  | off               |  |
| Floppy drive enabled                                      | SW2/switch 9  | on                |  |
| í Normal operation mode                                   | SW2/switch 10 | off               |  |
| Factory test enabled                                      | SW2/switch 10 | on                |  |

|     | INTERRUPT REQUEST SWITCHES - SW1 AND SW2 |       |                       |       |       |       |
|-----|------------------------------------------|-------|-----------------------|-------|-------|-------|
|     | INTERRUPT "A"                            |       | INQUIRY INTERRUPT "B" |       |       |       |
| #   | SW1/1                                    | SW1/2 | SW2/1                 | SW2/2 | SW2/3 | SW2/4 |
| 4   | on                                       | on    | off                   | off   | off   | on    |
| 5   | off                                      | on    | off                   | off   | on    | off   |
| 6   | on                                       | off   | off                   | on    | off   | off   |
| í 7 | off                                      | off   | on                    | off   | off   | off   |

| SCSI ADDRESS |              |              |              |  |
|--------------|--------------|--------------|--------------|--|
| SCSI ID      | SW1/switch 4 | SW1/switch 5 | SW1/switch 6 |  |
| 0            | on           | on           | on           |  |
| 1            | off          | on           | on           |  |
| 2            | on           | off          | on           |  |
| 3            | off          | off          | on           |  |
| 4            | on           | on           | off          |  |
| 5            | off          | on           | off          |  |
| 6            | on           | off          | off          |  |
| í 7          | off          | off          | off          |  |