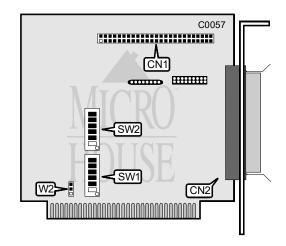

## DATA TECHNOLOGY CORPORATION DTC3150B, DTC3150AS (400484-89XX)

8-bit, ISA Half-length, full-height card Up to seven SCSI devices Data bus: Size: Hard drives supported:

Floppy drives supported:

| CONNECTIONS                    |          |  |
|--------------------------------|----------|--|
| Function                       | Location |  |
| 50-pin SCSI connector-internal | CN1      |  |
| 50-pin SCSI connector-external | CN2      |  |

| USER CONFIGURABLE SETTINGS  |          |         |
|-----------------------------|----------|---------|
| Function                    | Location | Setting |
| í SCSI parity check enabled | SW1/3    | off     |
| SCSI parity check disabled  | SW1/3    | on      |

## DATA TECHNOLOGY CORPORATION DTC3150B, DTC3150AS

. . . continued from previous page

|        | INTERRUPT REQUEST |       |
|--------|-------------------|-------|
| IRQ    | SW1/1             | SW1/2 |
| IRQ4   | on                | on    |
| IRQ5   | off               | on    |
| IRQ6   | on                | off   |
| í IRQ7 | off               | off   |

| SCSI ADDRESS |       |       |       |
|--------------|-------|-------|-------|
| SCSI ID      | SW1/4 | SW1/5 | SW1/6 |
| 0            | on    | on    | on    |
| 1            | off   | on    | on    |
| 2            | on    | off   | on    |
| 3            | off   | off   | on    |
| 4            | on    | on    | off   |
| 5            | off   | on    | off   |
| 6            | on    | off   | off   |
| í 7          | off   | off   | off   |

| INQUIRY INTERRUPT REQUEST |       |       |       |       |
|---------------------------|-------|-------|-------|-------|
| IRQ                       | SW2/1 | SW2/2 | SW2/3 | SW2/4 |
| IRQ4                      | off   | off   | off   | on    |
| IRQ5                      | off   | off   | on    | off   |
| IRQ6                      | off   | on    | off   | off   |
| í IRQ7                    | on    | off   | off   | off   |

|         | BIOS ADDRESS |       |
|---------|--------------|-------|
| Address | SW2/5        | SW2/6 |
| í CC00h | on           | on    |
| DC00h   | on           | off   |
| C800h   | off          | on    |
| D800h   | off          | off   |