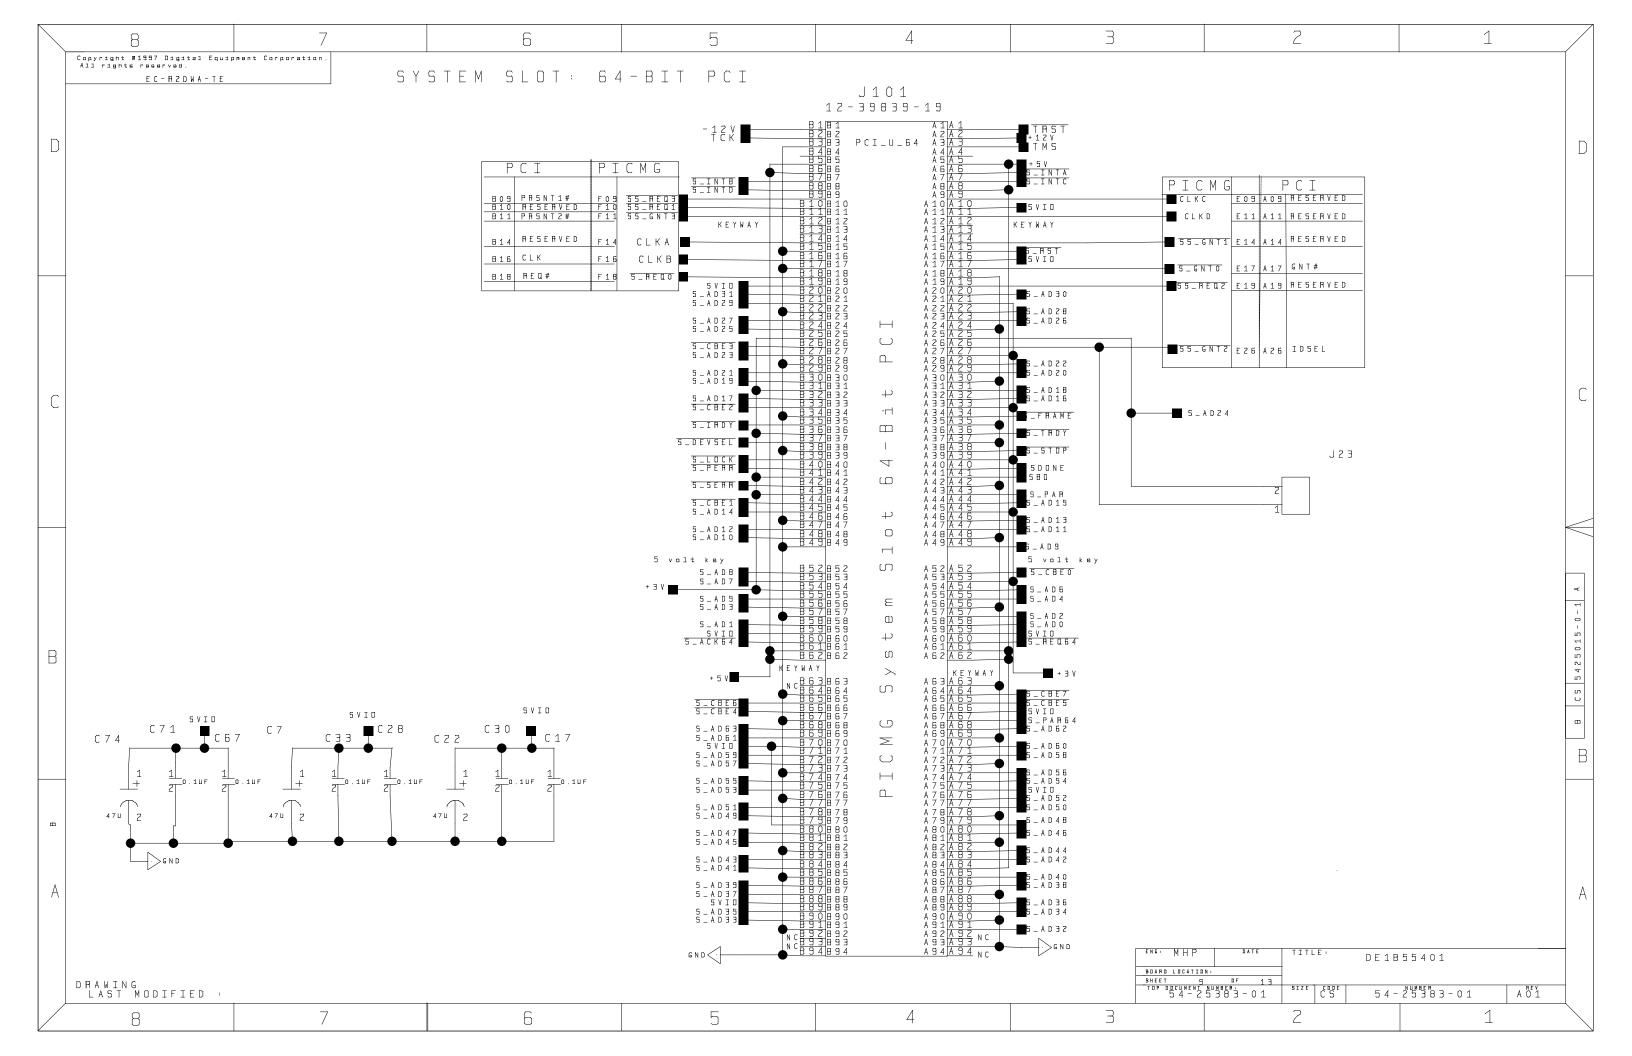

## 21554 Bridge Reference Design

**Schematics** 

December 2000

Order Number: 278363-001

Information in this document is provided in connection with Intel products. No license, express or implied, by estoppel or otherwise, to any intellectual property rights is granted by this document. Except as provided in Intel's Terms and Conditions of Sale for such products, Intel assumes no liability whatsoever, and Intel disclaims any express or implied warranty, relating to sale and/or use of Intel products including liability or warranties relating to fitness for a particular purpose, merchantability, or infringement of any patent, copyright or other intellectual property right. Intel products are not intended for use in medical, life saving, or life sustaining applications.