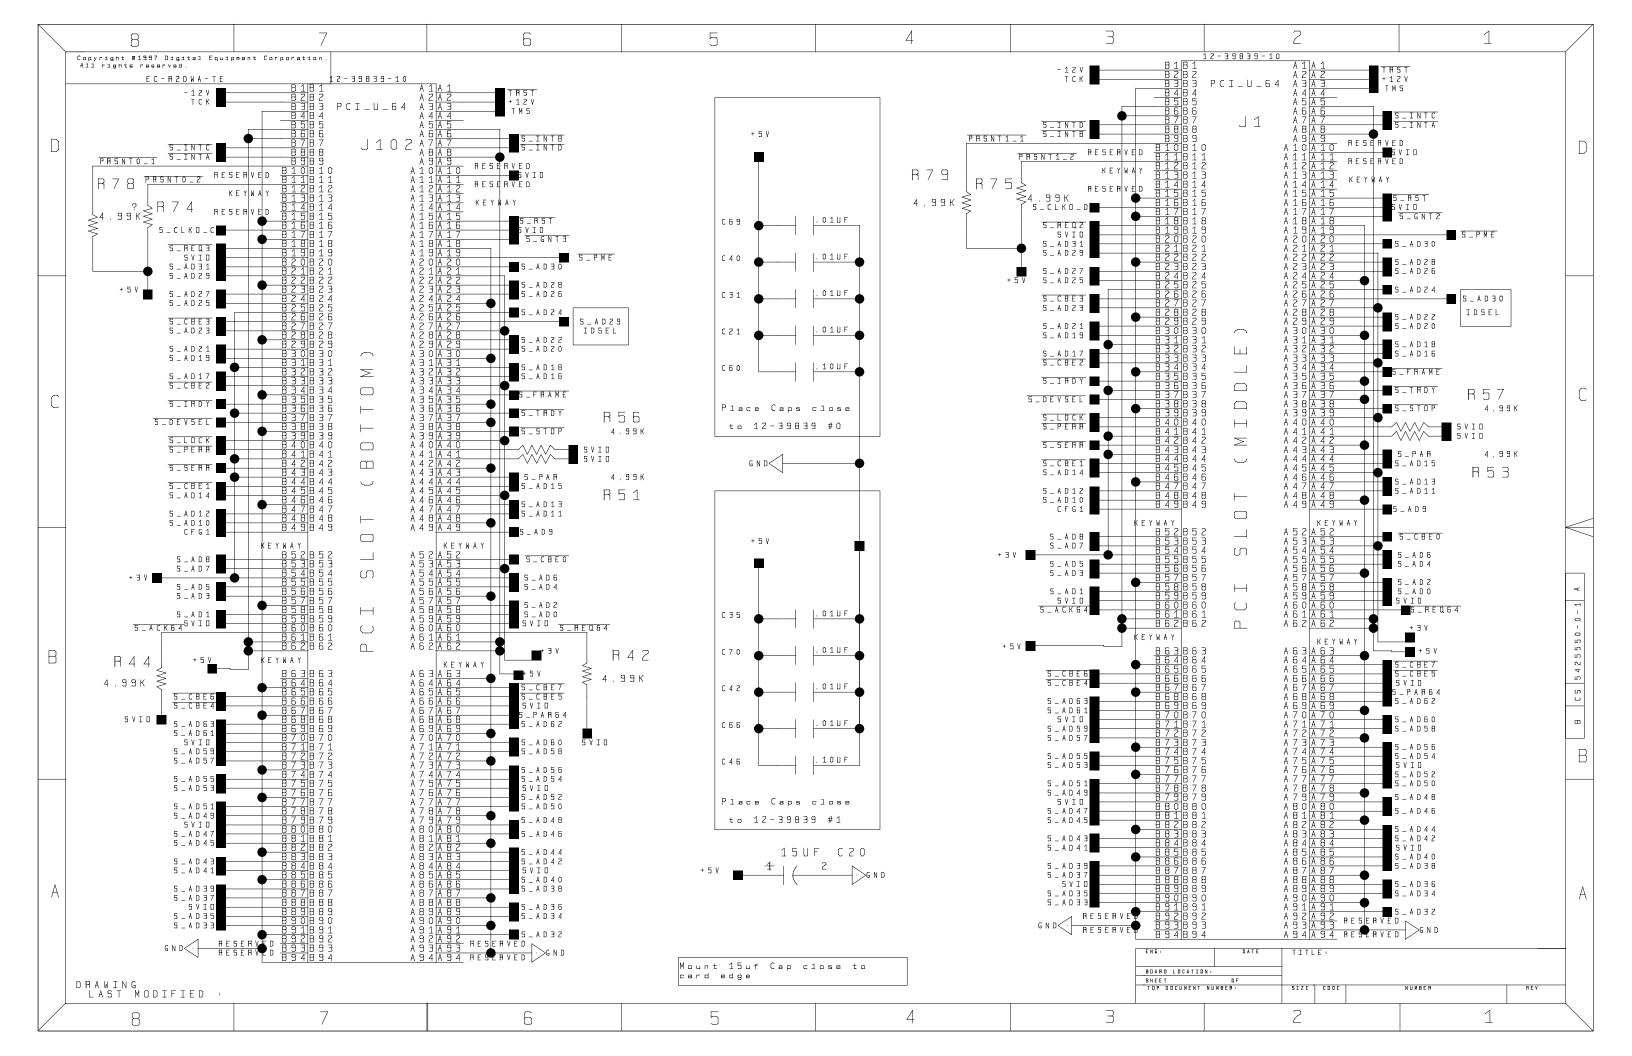

## 21554 Bridge Reference Design

**Schematics** 

December 2000

Order Number: 278363-001

Information in this document is provided in connection with Intel products. No license, express or implied, by estoppel or otherwise, to any intellectual property rights is granted by this document. Except as provided in Intel's Terms and Conditions of Sale for such products, Intel assumes no liability whatsoever, and Intel disclaims any express or implied warranty, relating to sale and/or use of Intel products including liability or warranties relating to fitness for a particular purpose, merchantability, or infringement of any patent, copyright or other intellectual property right. Intel products are not intended for use in medical, life saving, or life sustaining applications.