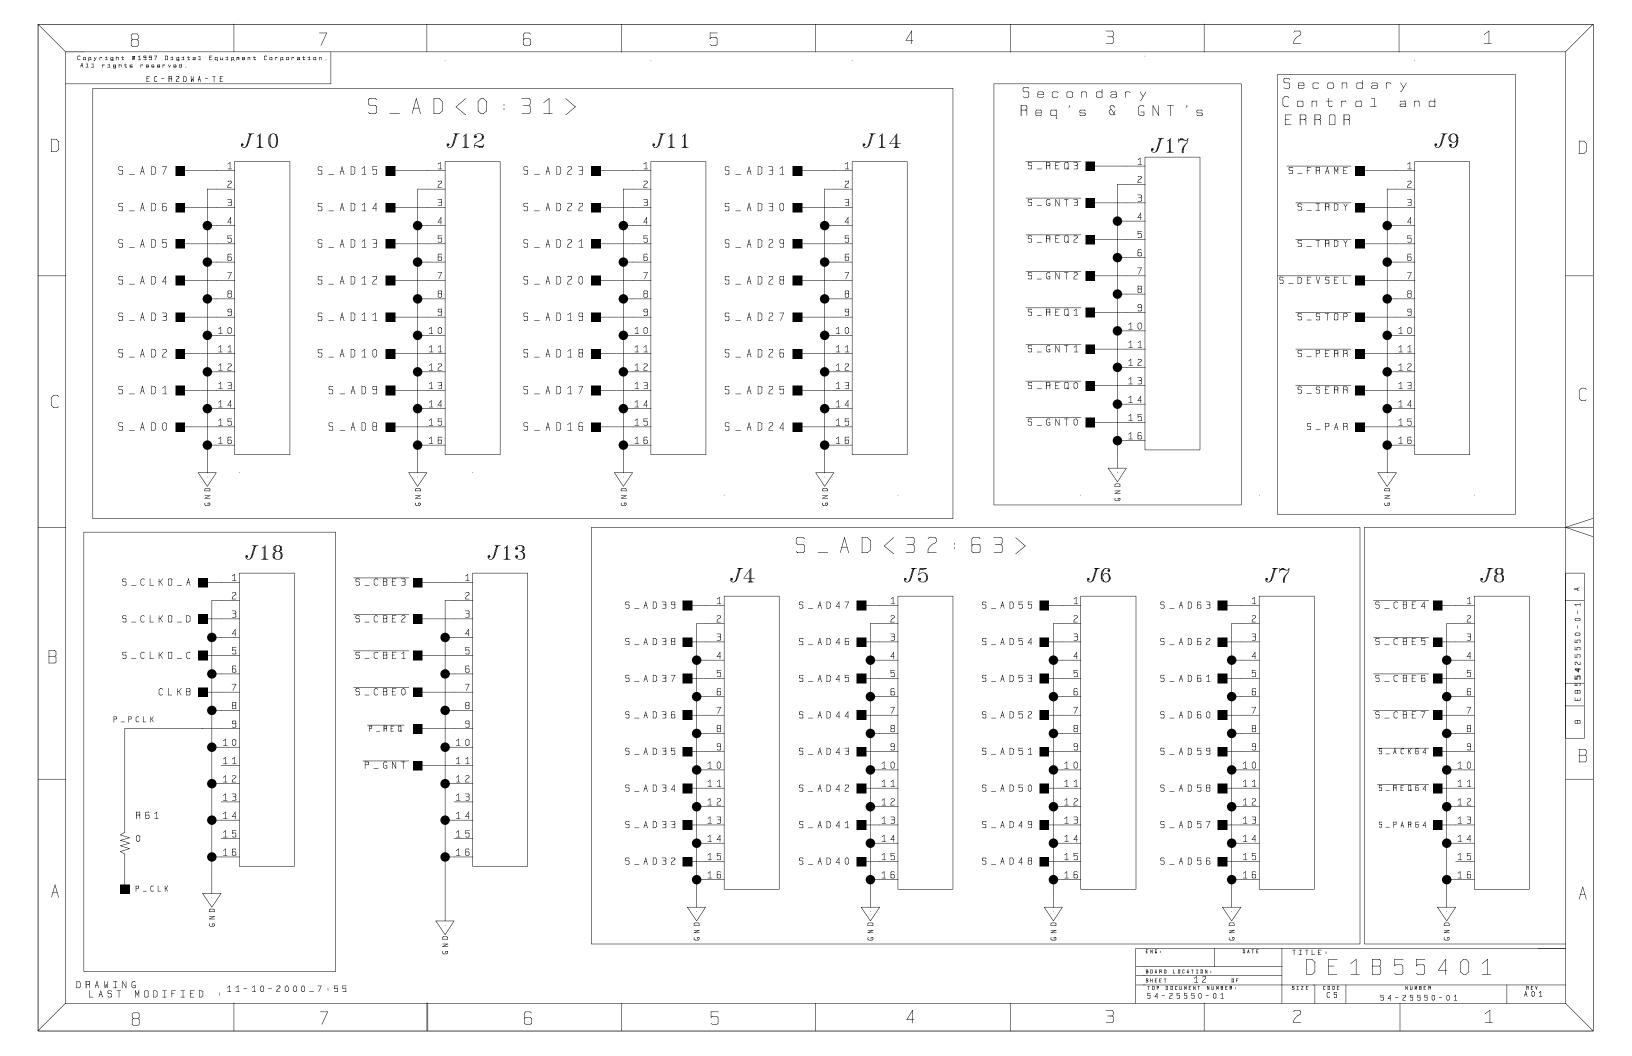

## 21554 Bridge Reference Design

**Schematics** 

December 2000

Order Number: 278363-001

Information in this document is provided in connection with Intel products. No license, express or implied, by estoppel or otherwise, to any intellectual property rights is granted by this document. Except as provided in Intel's Terms and Conditions of Sale for such products, Intel assumes no liability whatsoever, and Intel disclaims any express or implied warranty, relating to sale and/or use of Intel products including liability or warranties relating to fitness for a particular purpose, merchantability, or infringement of any patent, copyright or other intellectual property right. Intel products are not intended for use in medical, life saving, or life sustaining applications.