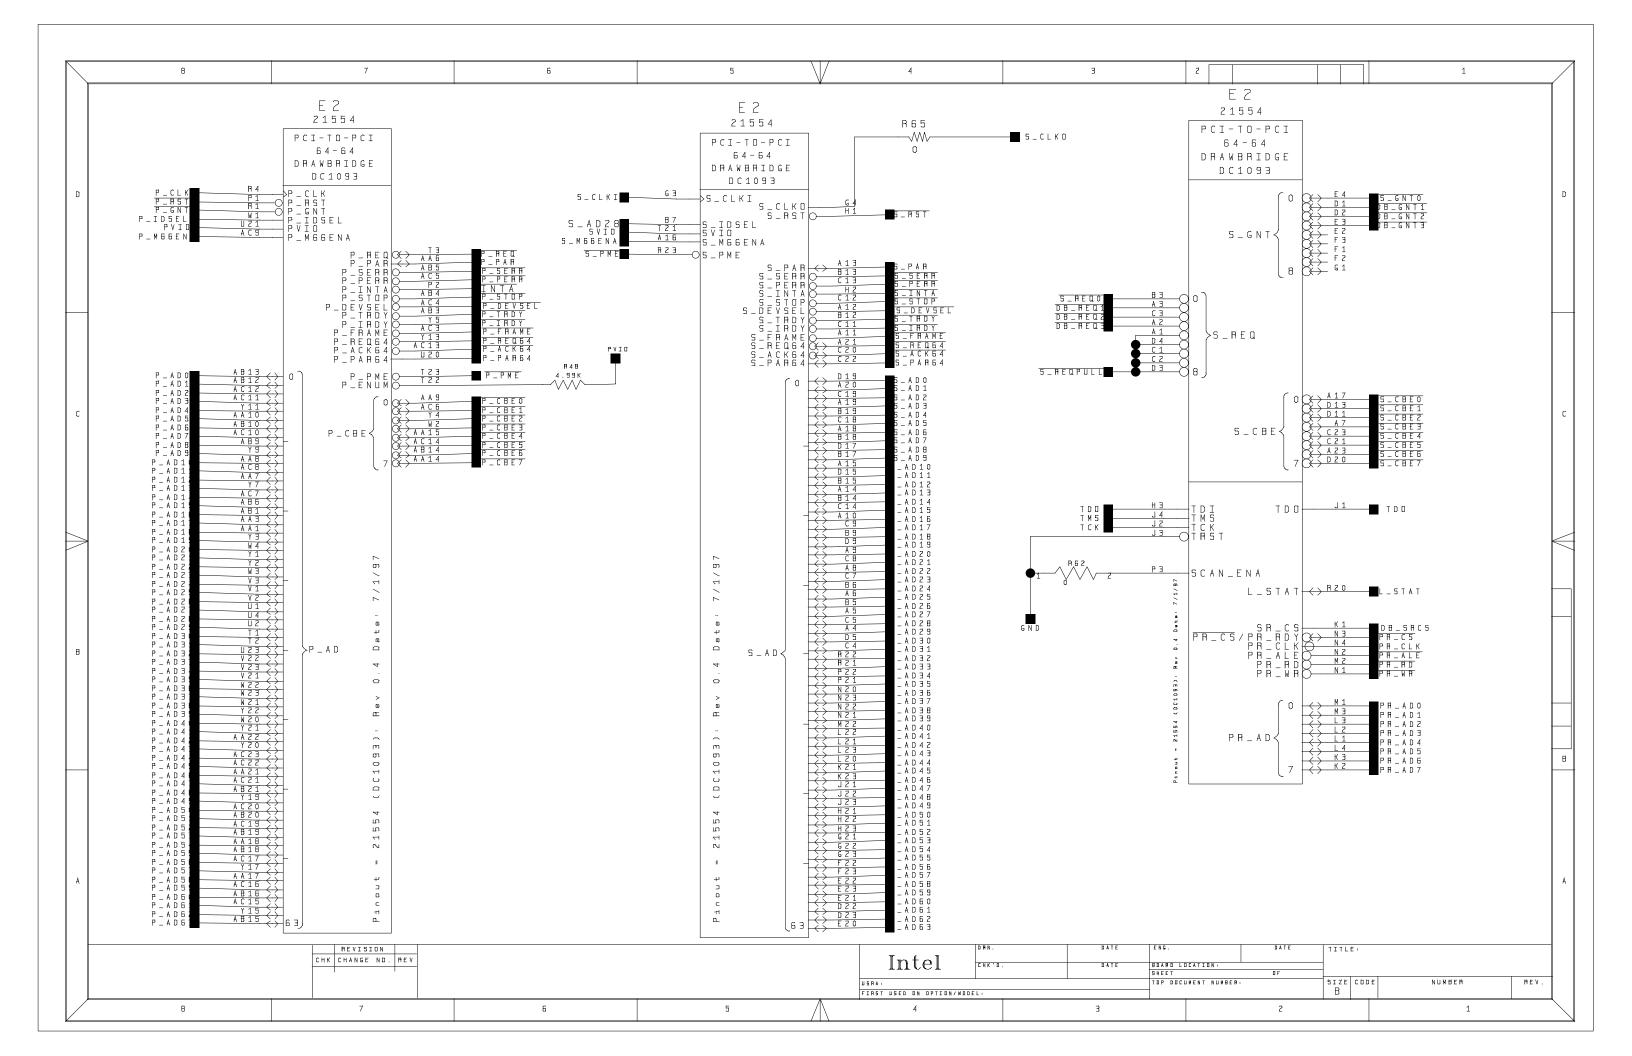

## 21554 Bridge Reference Design

**Schematics** 

December 2000

Order Number: 278363-001

Information in this document is provided in connection with Intel products. No license, express or implied, by estoppel or otherwise, to any intellectual property rights is granted by this document. Except as provided in Intel's Terms and Conditions of Sale for such products, Intel assumes no liability whatsoever, and Intel disclaims any express or implied warranty, relating to sale and/or use of Intel products including liability or warranties relating to fitness for a particular purpose, merchantability, or infringement of any patent, copyright or other intellectual property right. Intel products are not intended for use in medical, life saving, or life sustaining applications.