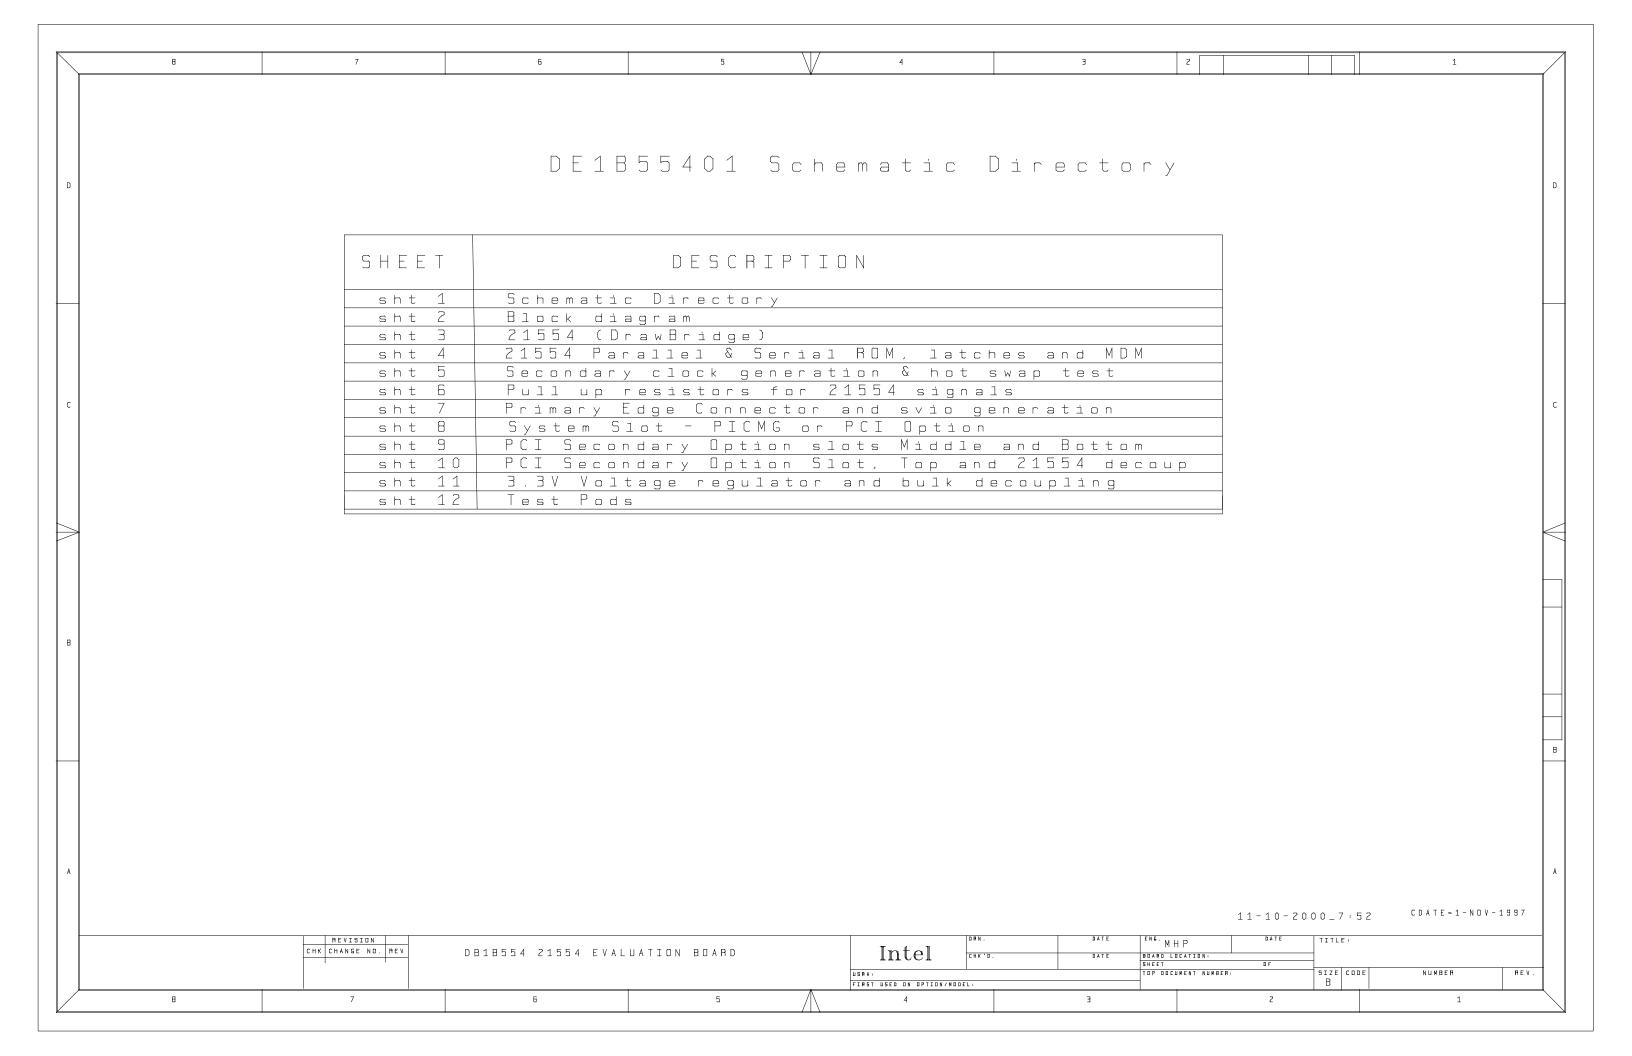

## 21554 Bridge Reference Design

**Schematics** 

December 2000

Order Number: 278363-001

Information in this document is provided in connection with Intel products. No license, express or implied, by estoppel or otherwise, to any intellectual property rights is granted by this document. Except as provided in Intel's Terms and Conditions of Sale for such products, Intel assumes no liability whatsoever, and Intel disclaims any express or implied warranty, relating to sale and/or use of Intel products including liability or warranties relating to fitness for a particular purpose, merchantability, or infringement of any patent, copyright or other intellectual property right. Intel products are not intended for use in medical, life saving, or life sustaining applications.