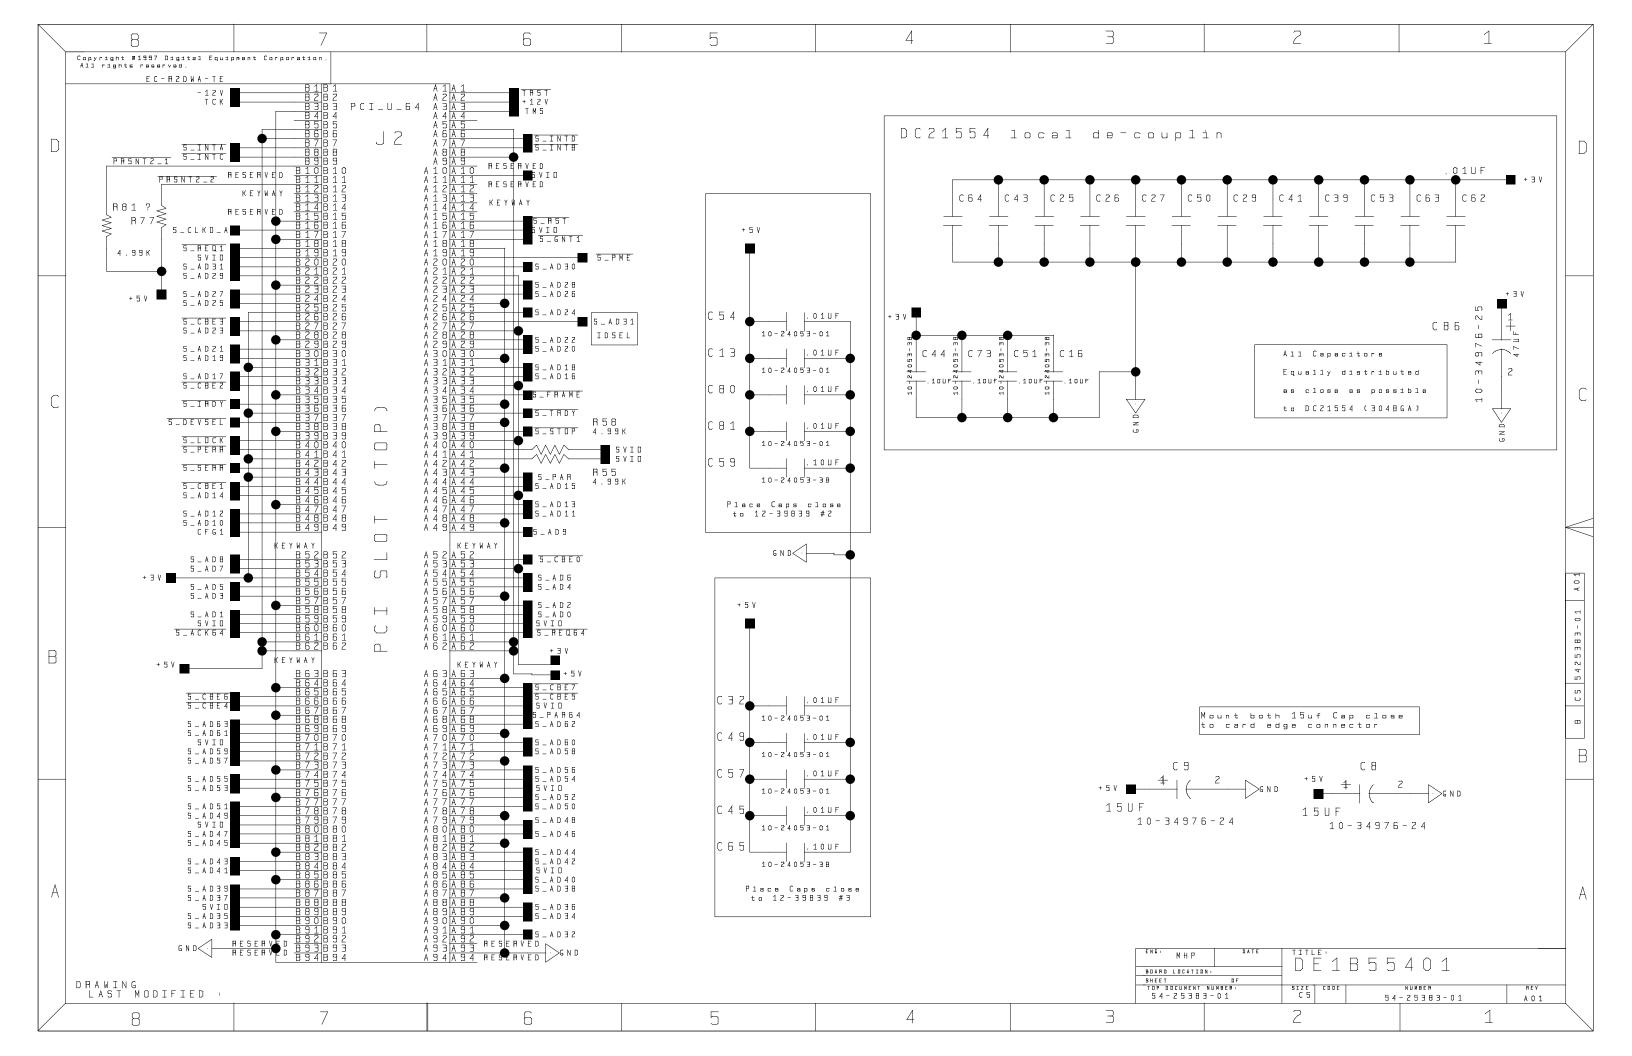

## 21554 Bridge Reference Design

**Schematics** 

December 2000

Order Number: 278363-001

Information in this document is provided in connection with Intel products. No license, express or implied, by estoppel or otherwise, to any intellectual property rights is granted by this document. Except as provided in Intel's Terms and Conditions of Sale for such products, Intel assumes no liability whatsoever, and Intel disclaims any express or implied warranty, relating to sale and/or use of Intel products including liability or warranties relating to fitness for a particular purpose, merchantability, or infringement of any patent, copyright or other intellectual property right. Intel products are not intended for use in medical, life saving, or life sustaining applications.