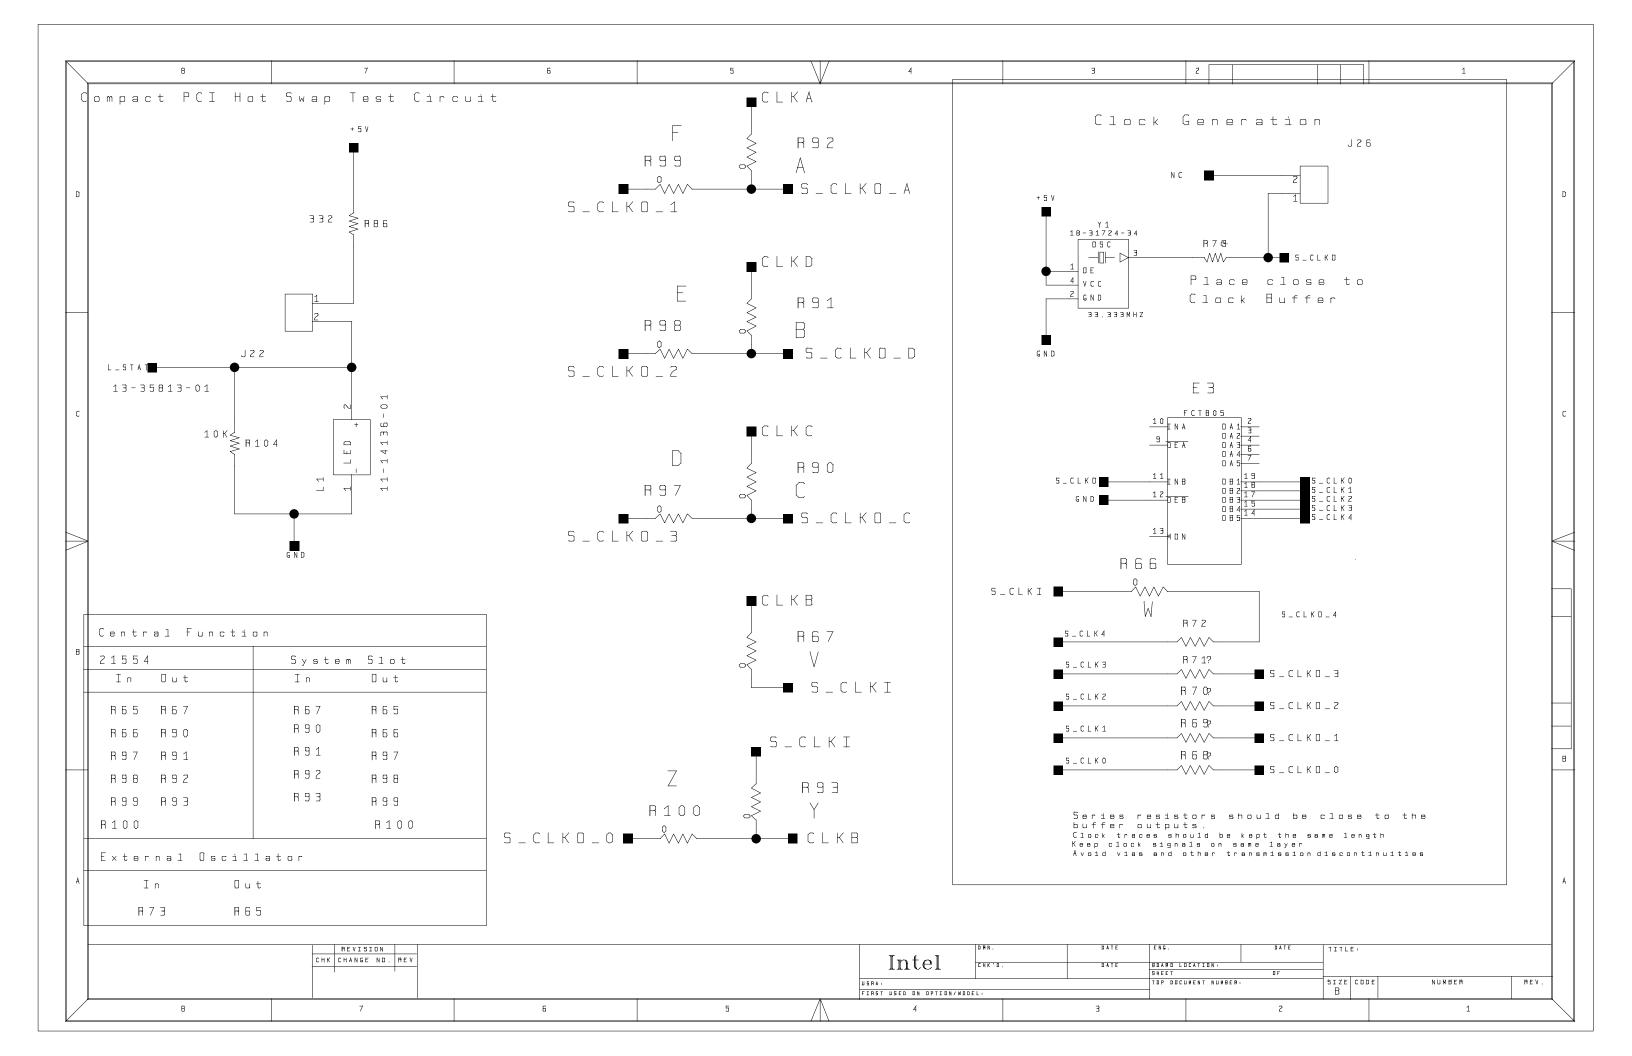

## 21554 Bridge Reference Design

**Schematics** 

December 2000

Order Number: 278363-001

Information in this document is provided in connection with Intel products. No license, express or implied, by estoppel or otherwise, to any intellectual property rights is granted by this document. Except as provided in Intel's Terms and Conditions of Sale for such products, Intel assumes no liability whatsoever, and Intel disclaims any express or implied warranty, relating to sale and/or use of Intel products including liability or warranties relating to fitness for a particular purpose, merchantability, or infringement of any patent, copyright or other intellectual property right. Intel products are not intended for use in medical, life saving, or life sustaining applications.