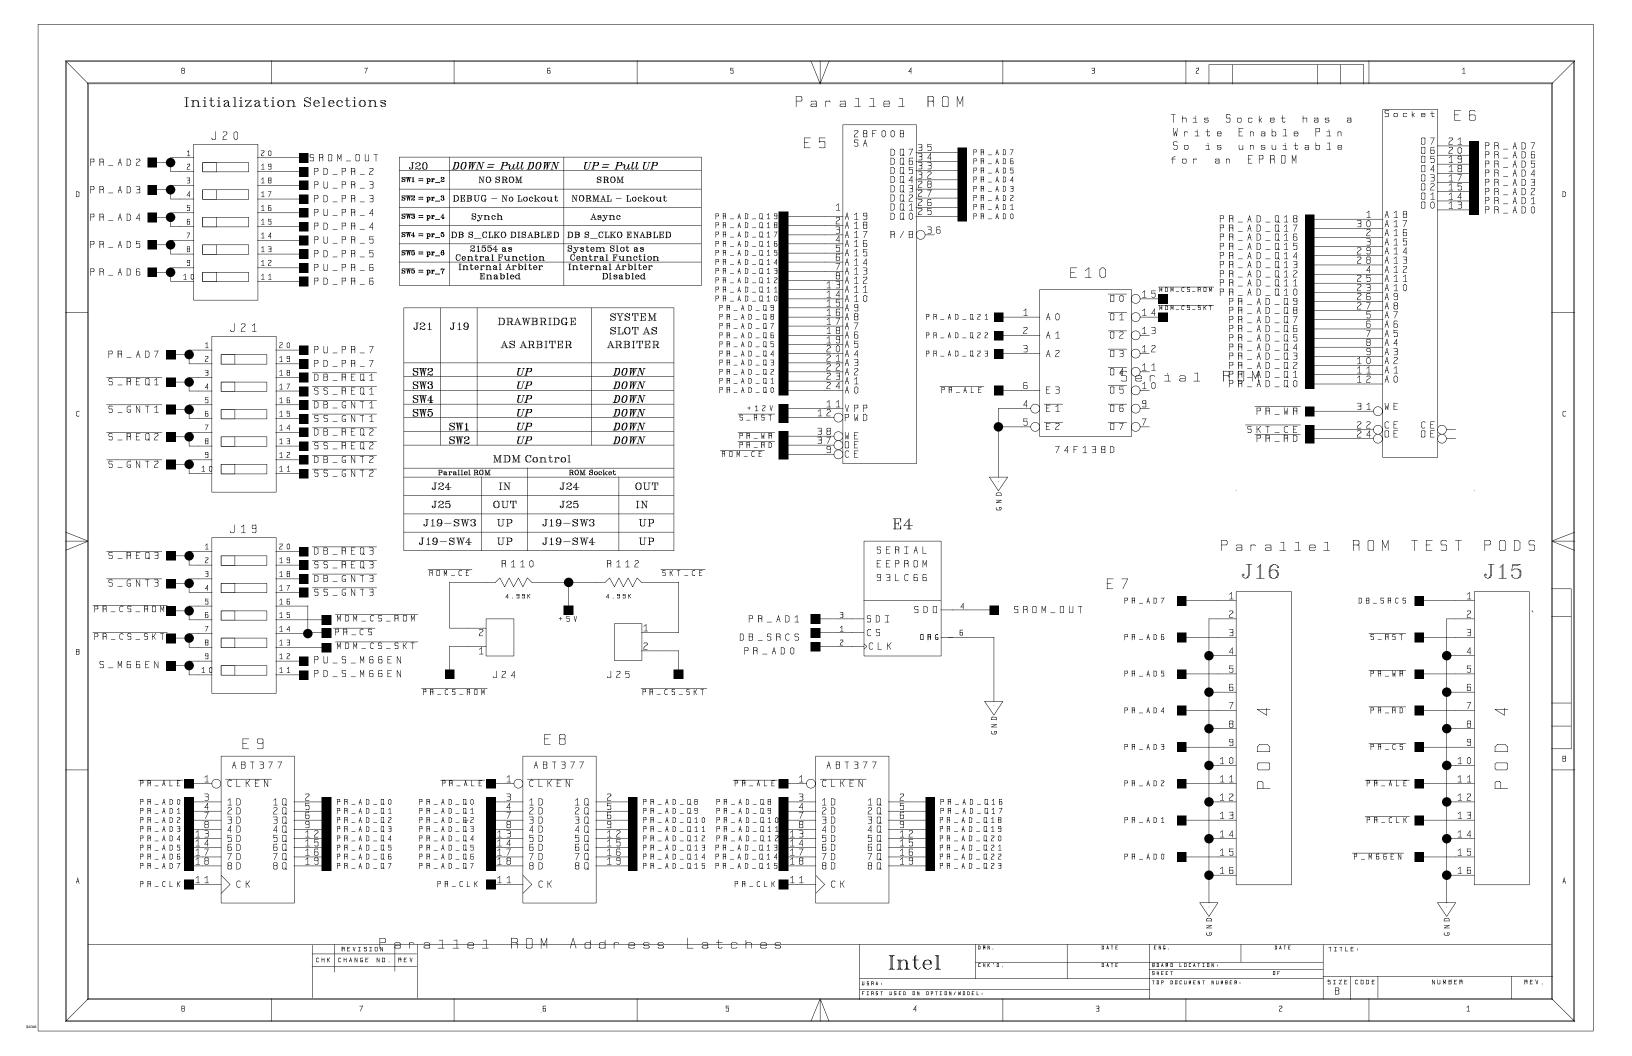

## 21554 Bridge Reference Design

**Schematics** 

December 2000

Order Number: 278363-001

Information in this document is provided in connection with Intel products. No license, express or implied, by estoppel or otherwise, to any intellectual property rights is granted by this document. Except as provided in Intel's Terms and Conditions of Sale for such products, Intel assumes no liability whatsoever, and Intel disclaims any express or implied warranty, relating to sale and/or use of Intel products including liability or warranties relating to fitness for a particular purpose, merchantability, or infringement of any patent, copyright or other intellectual property right. Intel products are not intended for use in medical, life saving, or life sustaining applications.