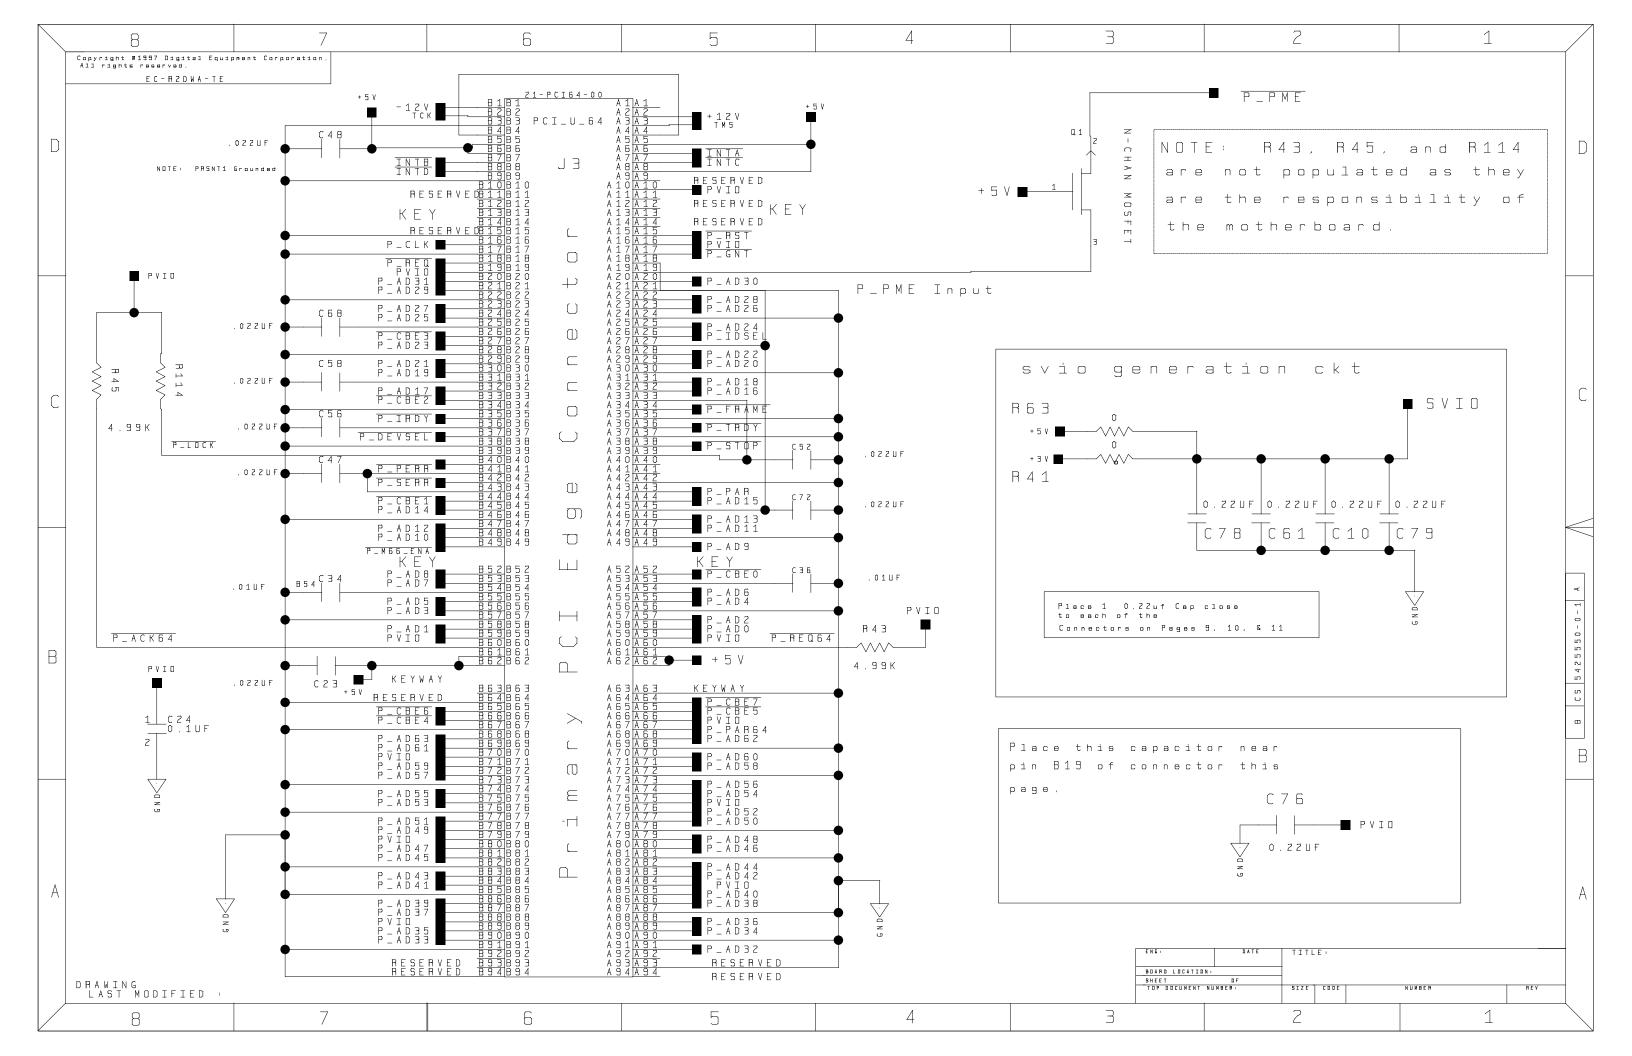

## 21554 Bridge Reference Design

**Schematics** 

December 2000

Order Number: 278363-001

Information in this document is provided in connection with Intel products. No license, express or implied, by estoppel or otherwise, to any intellectual property rights is granted by this document. Except as provided in Intel's Terms and Conditions of Sale for such products, Intel assumes no liability whatsoever, and Intel disclaims any express or implied warranty, relating to sale and/or use of Intel products including liability or warranties relating to fitness for a particular purpose, merchantability, or infringement of any patent, copyright or other intellectual property right. Intel products are not intended for use in medical, life saving, or life sustaining applications.