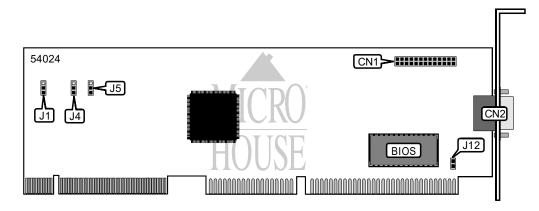

| CONNECTIONS       |       |                            |       |  |  |
|-------------------|-------|----------------------------|-------|--|--|
| Function          | Label | Function                   | Label |  |  |
| Feature connector | CN1   | 15-pin analog video port C |       |  |  |

| USER CONFIGURABLE SETTINGS |       |          |  |  |  |
|----------------------------|-------|----------|--|--|--|
| Function                   | Label | Position |  |  |  |
| IRQ9 enabled               | J12   | Closed   |  |  |  |
| IRQ9 disabled              | J12   | Open     |  |  |  |

| MONITOR CONFIGURATION SELECTION |          |                   |                   |                   |  |  |
|---------------------------------|----------|-------------------|-------------------|-------------------|--|--|
| Resolution                      | Vertical | J1                | J4                | J5                |  |  |
| 640 x 480                       | 60Hz     | Pins 2 & 3 closed | Pins 2 & 3 closed | Pins 2 & 3 closed |  |  |
| 640 x 480                       | 72Hz     | Pins 2 & 3 closed | Pins 1 & 2 closed | Pins 2 & 3 closed |  |  |
| 800 x 600                       | 60Hz     | Pins 2 & 3 closed | Pins 2 & 3 closed | Pins 1 & 2 closed |  |  |
| 800 x 600                       | 72Hz     | Pins 2 & 3 closed | Pins 1 & 2 closed | Pins 1 & 2 closed |  |  |
| 800 x 600                       | 56Hz     | Pins 1 & 2 closed | Pins 2 & 3 closed | Pins 2 & 3 closed |  |  |
| 1024 x 768                      | 43.5Hz   | Pins 1 & 2 closed | Pins 1 & 2 closed | Pins 2 & 3 closed |  |  |
| 1024 x 768                      | 60Hz     | Pins 1 & 2 closed | Pins 2 & 3 closed | Pins 1 & 2 closed |  |  |
| 1024 x 768                      | 72Hz     | Pins 1 & 2 closed | Pins 1 & 2 closed | Pins 1 & 2 closed |  |  |
| 1280 x 1024                     | 43.5Hz   | Pins 1 & 2 closed | Pins 1 & 2 closed | Pins 1 & 2 closed |  |  |